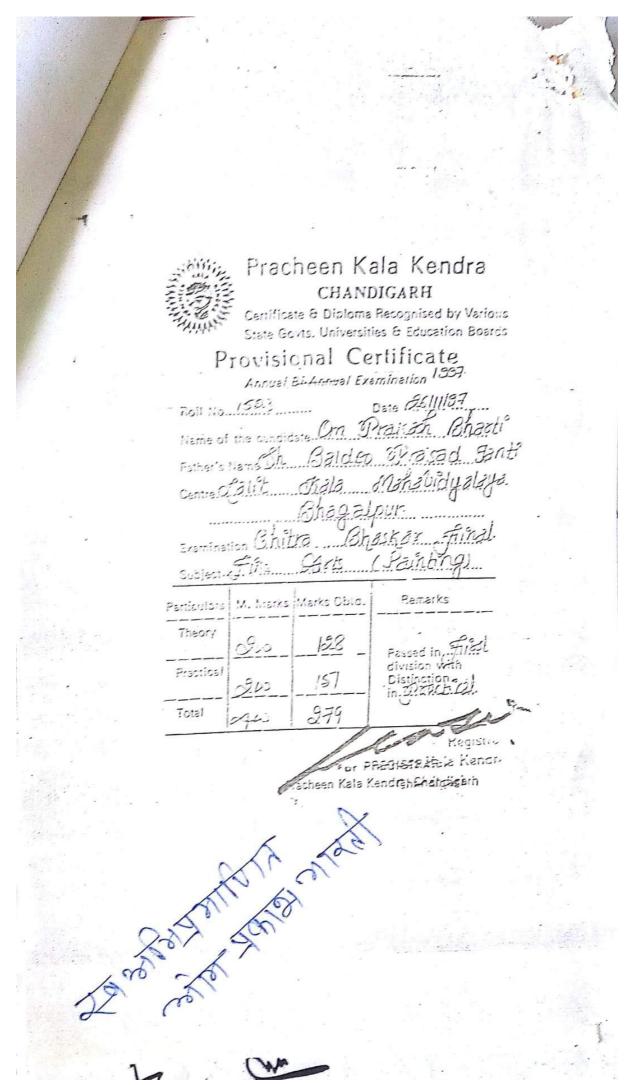

d in the year 1994 - 1995. |
| ,,            | 010 A1 (D. t.)                                    |
| He/She wa     | s examined in Sine Arts (Pointing) and was place  |
| in First      | division and god distinction in                   |
| in            |                                                   |
| 1_ ` c        |                                                   |
| V             | $\sim$                                            |
| Chairman      | Registrar                                         |
| CHANDIGARH    | Prepared by Attacto                               |
| Dated the 30% | Checked by                                        |
| Dated the     | Jept 1995 AN Ministra                             |
| 447           | 200 20                                            |



# Theen Wala Manda

DIPLOMA RECOGNISED BY VARIOUS STATE GOVTS. UNIVERSITIES AND EDUCATION BOARDS

## CHITRA BHASKAR FINAL (7th year)

| This is to certify that Om son/daughter of Boldeo appeared in the Chitra Phaskar Examination             | 0.00300           |
|----------------------------------------------------------------------------------------------------------|-------------------|
| Pracheen Kala Kendca, Chandigarh.  Pre/she was examined in <i>Fine Anti</i> and was placed in <i>Rat</i> |                   |
| In Practical                                                                                             | Registrar         |
| Chairman  CHANDIGARH  Dated the 36t Rec. 1997                                                            | Prepared by State |
| Dated the 36rt 19