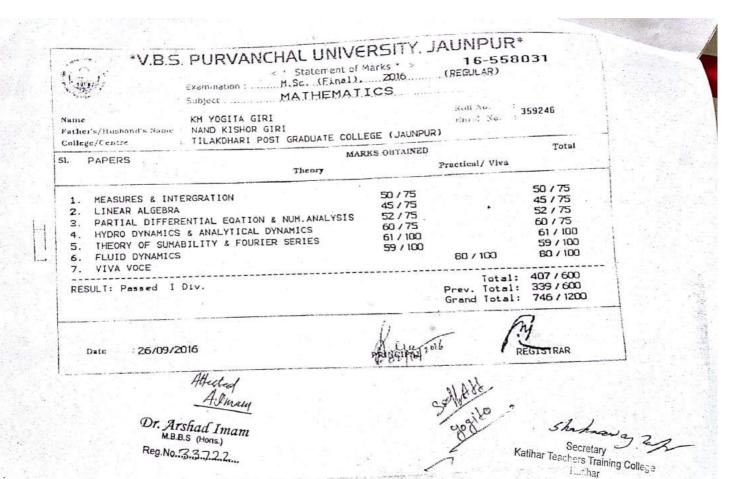

# वीर बहादुर सिंह पूर्वाञ्चल विश्वविद्यालय, जीनपुर

सजबहा<mark>दुर</mark> स्वातकोत्तर महाविद्यालयं, गुलालपुर, जीवपुर एम. ए. **(अन्ति**म वर्ष) राजनीति शास्त्र परीक्षा २००७......

|                         | ्राम आवां छा या                                   |                          |              |                     |
|-------------------------|---------------------------------------------------|--------------------------|--------------|---------------------|
| खपत्र<br>ख्या           | प्रश्नपत्र का नामः                                | पूर्णांक                 | प्राप्तांक   | विवरण<br>***        |
| हिस्ट्री आफ्            | ोलिटिकल था <b>ट</b> ः                             | 100 -                    | 52           | परीक्षाफल           |
| इन्टर नेशनल             | पालिटिक्स                                         | 100                      | 35           |                     |
| ,<br>अ. इन्टर नेश       | नल्लाः बः एक्सिएन्ट इण्डियन पोले                  | टिकल याट । १००           | . 5 <b>4</b> | उत्तीर्ण/अनुत्तीर्ण |
| स. इण्डियन (            | डिमिनिस्ट्रेश <b>ब</b>                            |                          |              | श्रेण द्वितीय       |
| अ. इन्टर नेश            | नल आर्गना <b>इजेश</b> न व. गार्ड <b>न इ</b> ण्डिन | न सोसल एण्ड 📗 100 📜      | -53          | 4.7                 |
| पोलिटिक<br>स. लोकंस सेट | न बाट<br>) हुन् २ )=<br>क्राम्बिक                 | Mraverna .               |              |                     |
| हा, लाकत सर<br>निबन्ध   |                                                   | 100                      | 63           |                     |
| <b>मेखिकी</b> ं         |                                                   | 100                      | 77           |                     |
|                         |                                                   | होंग 600/216             | 334          |                     |
| n in the second         | एम. ए. प्रथम <b>वर्ष</b> क                        | प्राप्तांक योग   400/144 | 216          | - A                 |
|                         |                                                   | सम्पूर्ण योग   1000/360  | 55.0         |                     |
| r<br>सांक (शब्दों में)  | पांच ही पवादा                                     | ਐਵਾਂ                     |              | The second          |
|                         |                                                   | 7.75                     |              |                     |
| ादार धस्त्रक 🚄          | 7,9                                               |                          |              |                     |