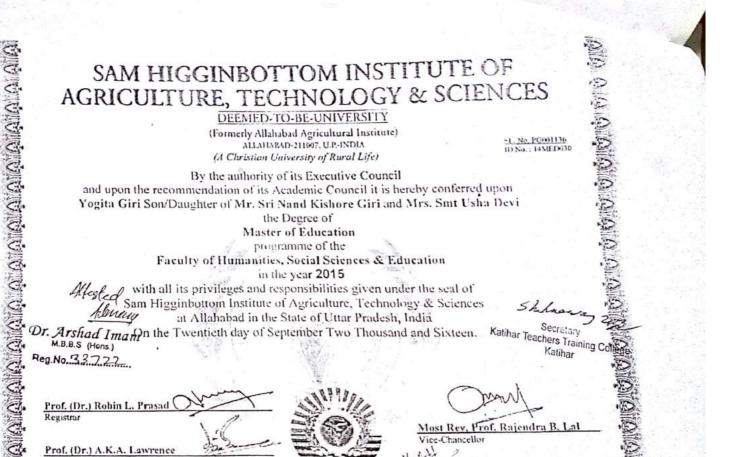

| PARENE          | CONTETPOR<br>ESSAY<br>SYMBOLIC.<br>RYLCSOPH<br>VIVA-VUCE                                          | Missul Tapacsed III bly       | 047E:10/07/200p                 |                                                     |
|                                                                                                                                                                                                  | Name<br>Pathery: Name<br>Coungy, Comin                                                         | E I             | ระดงที่การ<br>เพลาะ                                                                               | <b>¥</b>                      | 5                               |                                                     |





Pro Vice-Chancellor (Academic Affairs)





# V.B.S. Purvanchal University, Jaunpur

STATEMENT OF MARKS M.A. FINAL YEAR - 2013 HINDI

PRIVATE

Name

: RAJESH KUMAR

Roll No. 649039

Father's / Husband's Name : HARI PRASHAD YADAV

Mother's Name: PHOOL MATI DEVI

Enrolment No. PU

Name of College/Institution: RAJ BAHADUR POST GRADUATE COLLEGE GULALPUR JAUNPUR

| SL.<br>NO. | PAPERS                                | MARKS OBTAINED | TOTAL    |
|------------|---------------------------------------|----------------|----------|
|            | THEORY                                |                |          |
| 1.         | HINDI:AADHUNIK KAVYA                  | 51 / 100       | 511 100  |
| 2.         | HINDI:BHASHA VIGYAN HINDI BHASHA AUR  | 59 / 100       | 59 : 100 |
| 3.         | LIPI<br